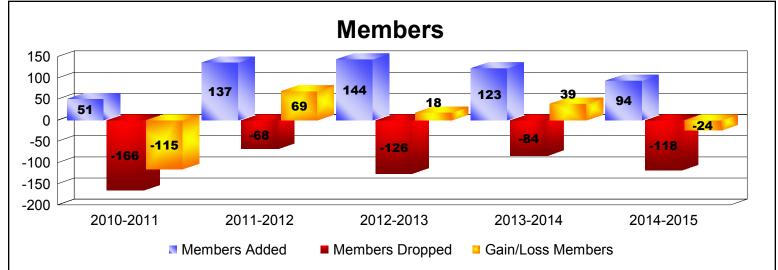

District LA 1

As of June 2015 Cumulative

| Year      | New<br>Clubs | Dropped<br>Clubs | Gain/<br>Loss<br>Clubs | New<br>Members | Charter<br>Members | Reinstate<br>Members | Transfer<br>Members | Total<br>Member<br>Added | Total<br>Members<br>Dropped | Gain/<br>Loss<br>Members |
|-----------|--------------|------------------|------------------------|----------------|--------------------|----------------------|---------------------|--------------------------|-----------------------------|--------------------------|
| 2010-2011 | 0            | -2               | -2                     | 46             | 0                  | 4                    | 1                   | 51                       | -166                        | -115                     |
| 2011-2012 | 0            | -1               | -1                     | 97             | 0                  | 38                   | 2                   | 137                      | -68                         | 69                       |
| 2012-2013 | 0            | 0                | 0                      | 135            | 0                  | 5                    | 4                   | 144                      | -126                        | 18                       |
| 2013-2014 | 1            | -1               | 0                      | 89             | 24                 | 9                    | 1                   | 123                      | -84                         | 39                       |
| 2014-2015 | 0            | 0                | 0                      | 75             | 1                  | 17                   | 1                   | 94                       | -118                        | -24                      |
| Average   | 0            | -1               | -1                     | 88             | 5                  | 15                   | 2                   | 110                      | -112                        | -3                       |