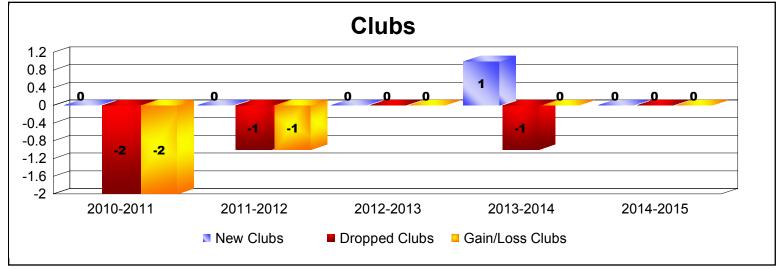

District LA 1

As of June 2015 Cumulative

| Year      | New<br>Clubs | Dropped<br>Clubs | Gain/<br>Loss<br>Clubs | New<br>Members | Charter<br>Members | Reinstate<br>Members | Transfer<br>Members | Total<br>Member<br>Added | Total<br>Members<br>Dropped | Gain/<br>Loss<br>Members |
|-----------|--------------|------------------|------------------------|----------------|--------------------|----------------------|---------------------|--------------------------|-----------------------------|--------------------------|
| 2010-2011 | 0            | -2               | -2                     | 46             | 0                  | 4                    | 1                   | 51                       | -166                        | -115                     |
| 2011-2012 | 0            | -1               | -1                     | 97             | 0                  | 38                   | 2                   | 137                      | -68                         | 69                       |
| 2012-2013 | 0            | 0                | 0                      | 135            | 0                  | 5                    | 4                   | 144                      | -126                        | 18                       |
| 2013-2014 | 1            | -1               | 0                      | 89             | 24                 | 9                    | 1                   | 123                      | -84                         | 39                       |
| 2014-2015 | 0            | 0                | 0                      | 75             | 1                  | 17                   | 1                   | 94                       | -118                        | -24                      |
| Average   | 0            | -1               | -1                     | 88             | 5                  | 15                   | 2                   | 110                      | -112                        | -3                       |